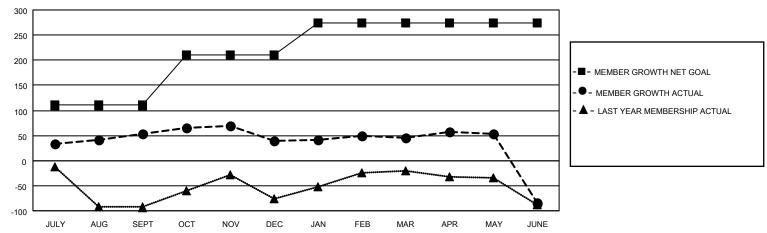

### GOALS AND ACTUAL MEMBERS CUMULATIVE

| DROPPED CLUBS: 5 |     | 25 CLUBS OF 46 ADDED 1 OR<br>MORE NEW MEMBERS | GENDER DISTRIBUTION                 |              |
|------------------|-----|-----------------------------------------------|-------------------------------------|--------------|
|                  |     | WORE NEW WEWBERS                              | MALE                                | 796 (59.23%) |
|                  |     |                                               | FEMALE                              | 548 (40.77%) |
| DROPPED MEMBERS  |     |                                               | NON BINARY                          | 0 (0.00%)    |
|                  |     |                                               | PREFER NOT TO ANSWER                | 0 (0.00%)    |
| DECEASED         | 6   |                                               |                                     | ` ,          |
| CLUB CANCELLED   | 68  | CLICK HERE FOR CUMULATIVE                     | TOTAL FAMILY UNIT MEMBERS           | 1,111        |
| OTHER            | 138 | MEMBERSHIP DATA                               |                                     |              |
| TOTAL            | 212 |                                               | FAMILY MEMBERS PAYING HALF DUES 789 |              |
|                  |     |                                               |                                     |              |

#### Clubs Members **RESULTS FOR 2022-2023 RESULTS FOR 2022-2023** NEW CLUB GOAL NEW CLUBS DROPPED CLUBS MEMBER GROWTH NET MEMBER GROWTH DROPPED QUARTER QUARTER MEMBERS ACTUAL **GOAL ACTUAL** (including transfers) 2 0 1 8 JULY/AUG/SEPT JULY/AUG/SEPT 110 64 2 100 30 43 OCT/NOV/DEC OCT/NOV/DEC 1 0 0 JAN/FEB/MAR JAN/FEB/MAR 65 11 6 27 155 0 APR/MAY/JUNE APR/MAY/JUNE