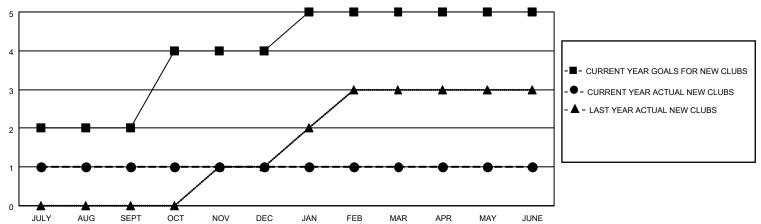

## GOALS AND ACTUAL NEW CLUBS CUMULATIVE

#### Clubs Members **RESULTS FOR 2022-2023 RESULTS FOR 2022-2023** NEW CLUB GOAL NEW CLUBS DROPPED CLUBS MEMBER GROWTH NET MEMBER GROWTH DROPPED QUARTER QUARTER MEMBERS ACTUAL **GOAL ACTUAL** (including transfers) 2 0 1 8 JULY/AUG/SEPT JULY/AUG/SEPT 110 64 2 100 30 43 OCT/NOV/DEC OCT/NOV/DEC 1 0 0 JAN/FEB/MAR JAN/FEB/MAR 65 11 6 27 155 0 APR/MAY/JUNE APR/MAY/JUNE